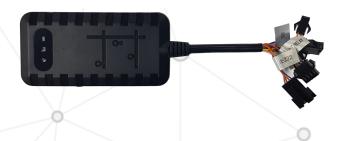

#### Borderless Hub VT100 3G Tracker

- Installed using vehicle's ignition, power and ground wires.
- Contains in-built battery / memory chip for offline location storage when no cellular coverage.
- Contains Borderless M2M SIM Card that transmits data back to portal every 30 seconds.