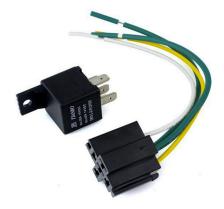

#### **Immobilizer Relay**

- 12V / 24V relay installed on vehicle's ignition.
  Allows remote killing of vehicle's engine in event of unauthorized usage / stolen vehicles.
- Can be triggered from web portal / from mobile app 24/7 directly by user.