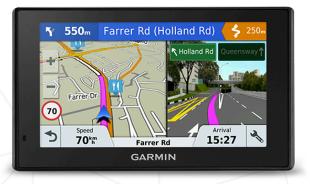

#### **GARMIN Drivesmart 51 Navigator**

- In-vehicle navigator unit that allows searching of addresses / postal codes + routing
- Preloaded with detailed maps of Singapore, Malaysia and free updates
- Smart features keep you connected while driving, including Bluetooth® hands-free calling1, voice-activated navigation and smartphone notifications
- Built-in Wi-Fi® for easy map and software updates