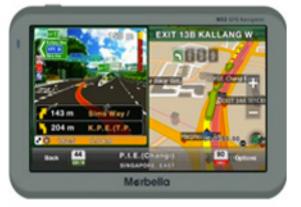

#### Marbella N52 Navigator

- 5 inch wide TFT LCD touch screen with multimedia player, picture viewer, e-book, calendar, unit converter and calculator.=
- Preloaded with maps of 8 different countries.
- FM transmitter, headphone jack / audio line out
- Embedded 4GB NAND flash